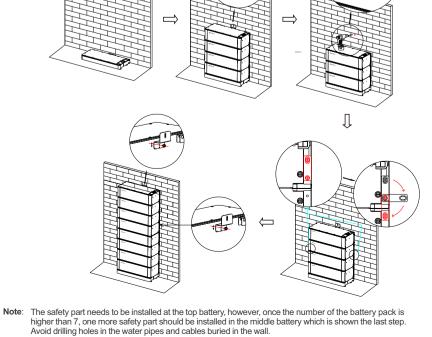

# 3. Wall-Mounted Installation Process

3-1 Installation Location Requirements

Note: The number of wall-mount installations should not exceed four.Please make sure that the weight capacity of wall should exceed 150kg.