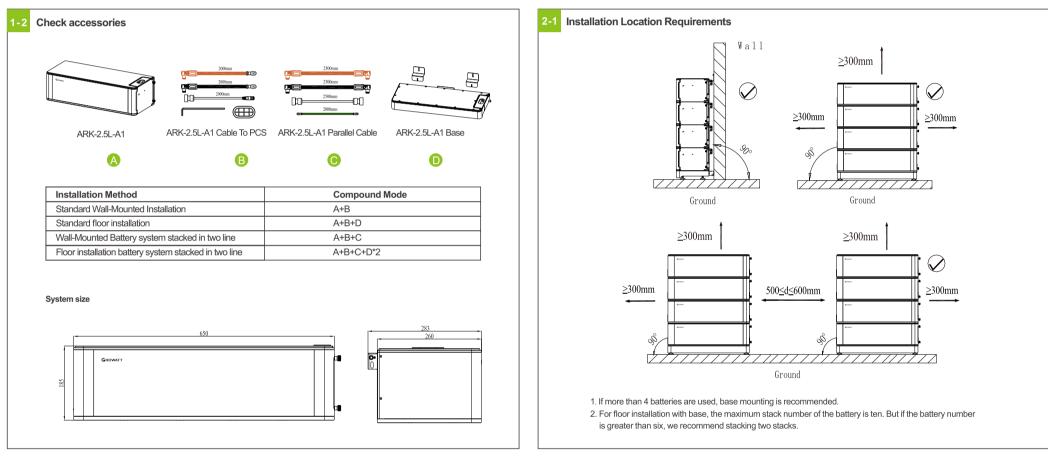

# ARK 2.5L-A1 Quick Installation Manual



#### 2.Floor installation with base



# 3. Wall-Mounted Installation Process

3-1 Installation Location Requirements











Note: The number of wall-mount installations should not exceed four.Please make sure that the weight capacity of wall should exceed 150kg.



#### 5. Wire Connection



## **6.Terminal Connection**



# 7.Key operation

Power Button

| Situation  | Touch        | Definition  | Press |
|------------|--------------|-------------|-------|
| System off | Press( < 2S) | No reaction |       |
|            | Press(≥2S)   | Power on    |       |
| System on  | Press once   | Shut down   |       |

Note: When multiple battery modules are used in parallel connection, you only need to press one key of any module to start the system, and also press one key to shut down the battery system. ALM/RUN light turns gr