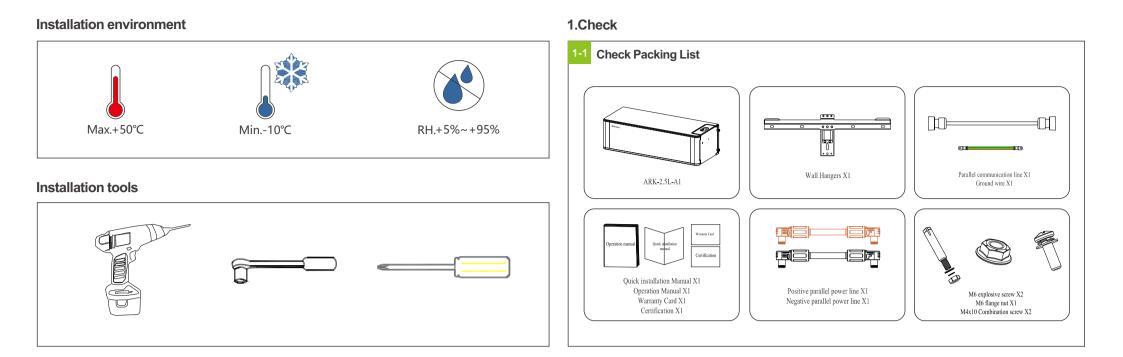

# ARK 2.5L-A1 Quick Installation Manual



#### 2.Floor installation with base



# 3. Wall-Mounted Installation Process

3-1 Installation Location Requirements











Note: The number of wall-mount installations should not exceed four.Please make sure that the weight capacity of wall should exceed 150kg.



#### 5. Wire Connection



## **6.Terminal Connection**



# 7.Key operation

Power Button

| Situation  | Touch        | Definition  | Press |
|------------|--------------|-------------|-------|
| System off | Press( < 2S) | No reaction |       |
|            | Press(≥2S)   | Power on    |       |
| System on  | Press once   | Shut down   |       |

Note: When multiple battery modules are used in parallel connection, you only need to press one key of any module to start the system, and also press one key to shut down the