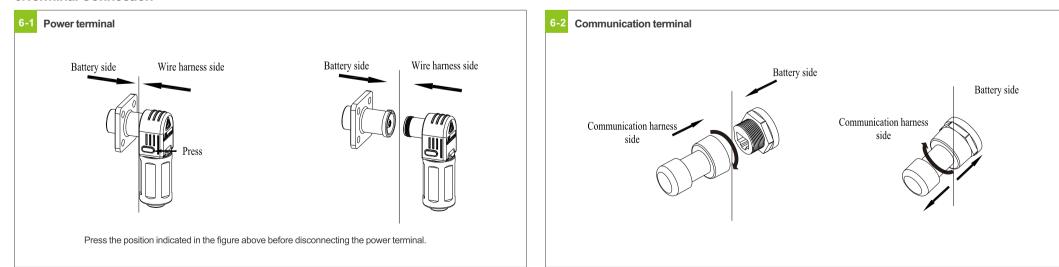

# ARK 2.5L-A1 Quick Installation Manual



#### 2.Floor installation with base



# 3. Wall-Mounted Installation Process

3-1 Installation Location Requirements











Note: The number of wall-mount installations should not exceed four.Please make sure that the weight capacity of wall should exceed 150kg.



#### 5. Wire Connection



## **6.Terminal Connection**



# 7.Key operation

Power Button

| Situation  | Touch        | Definition  | Press |
|------------|--------------|-------------|-------|
| System off | Press( < 2S) | No reaction |       |
|            | Press(≥2S)   | Power on    |       |
| System on  | Press once   | Shut down   |       |

Note: When multiple battery modules are used in parallel connection, you only need to press one key of any module to start the system, and also press one key to shut down the battery system. ALM/RUN light turns green when powered on

### 8.Service and contact

Shenzhen Growatt New Energy Co., ltd.

4-13/F,Building A,Sino-German(Europe) Industrial Park, Hangcheng Ave, Bao'an District, Shenzhen, China

😢 86 0755 2747 1942 🛛 service@ginverter.com

W:www.ginverter.com