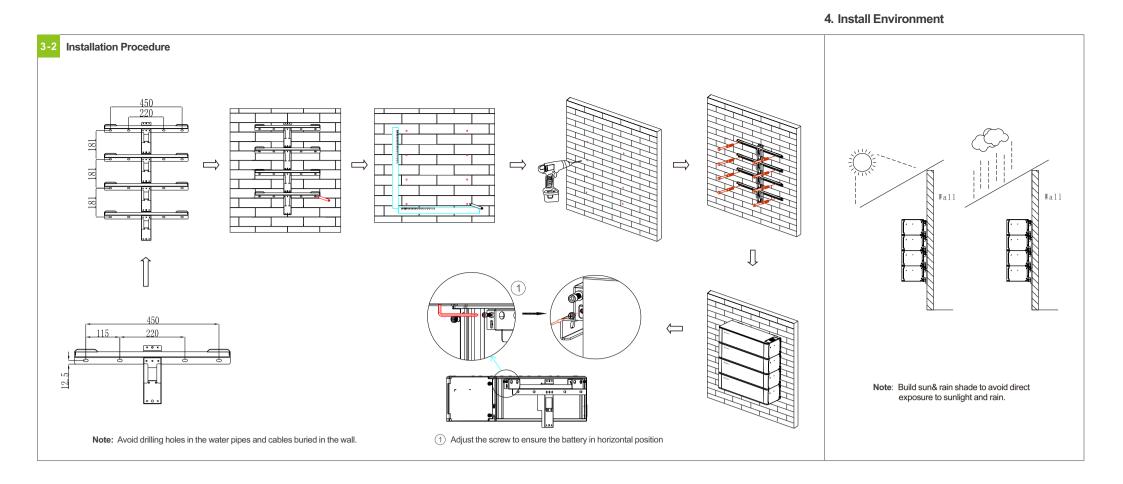

# 3. Wall-Mounted Installation Process

3-1 Installation Location Requirements

Note: The number of wall-mount installations should not exceed four.Please make sure that the weight capacity of wall should exceed 150kg.