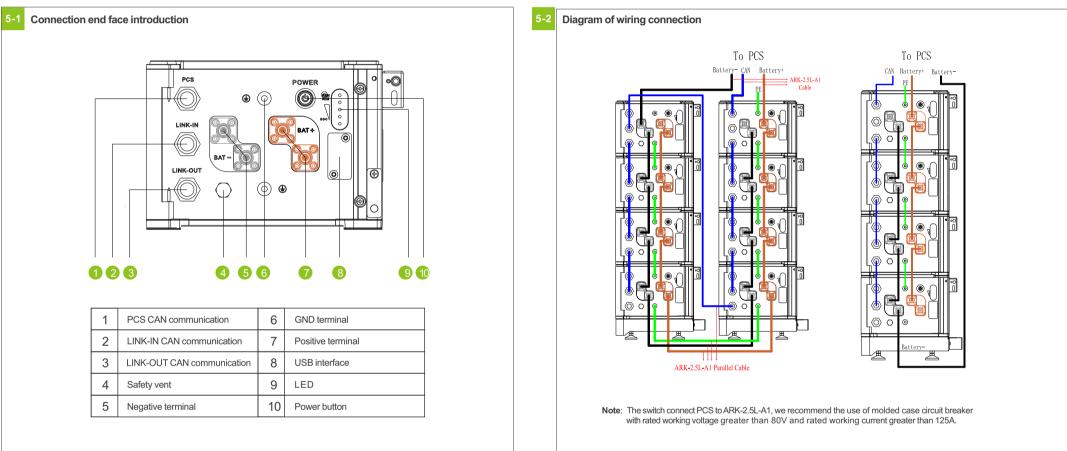

# ARK 2.5L-A1 Quick Installation Manual



#### 2.Floor installation with base



# 3. Wall-Mounted Installation Process

3-1 Installation Location Requirements











Note: The number of wall-mount installations should not exceed four.Please make sure that the weight capacity of wall should exceed 150kg.



#### 5. Wire Connection



## **6.Terminal Connection**



# 7.Key operation

Power Button

| Situation  | Touch        | Definition  | Press |
|------------|--------------|-------------|-------|
| System off | Press( < 2S) | No reaction |       |
|            | Press(≥2S)   | Power on    |       |
| System on  | Press once   | Shut down   |       |

Note: When multiple battery modules are used in parallel connection, you only need to press one key of any module to start the system, and also press one key to shut down the battery system. ALM/RUN light turns green when powered on

### 8.Service and contact

Shenzhen Growatt New Energy Co., ltd.

4-13/F,Building A,Sino-German(Europe) Industrial Park, Hangcheng Ave, Bao'an District, Shenzhen, China

😢 86 0755 2747 1942 🛛 service@ginverter.com

W:www.ginverter.com