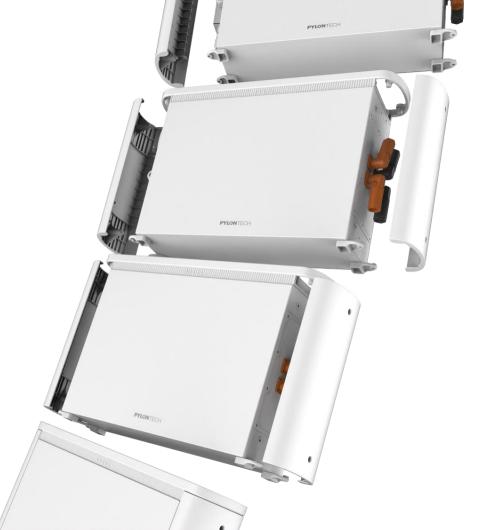

## GREATER SECURITY

500K+ global installations with traceable records, confirming to all highest safety standards

Stability & Reliability

Secured by self-developed cells, modules and BMS

Independent Physical Protection

Dual active protection mechanism enhances safety significantly

Top Safety Certifications for System Security

- ✓ IEC62619
- ✓ IEC63056
- ✓ CE
- ✓ VDE2510-50
- ✓ UL1973
- ✓ UL9540A
- ✓ UKCA

#### HIGH ENERGY DENSITY

Self-development of high-energy-density cells makes for lightweight but high-capacity batteries

## ⊞

PYLONTECH

Modular Design, expandable from 5.12~102.4kWh

Wide capacity range meeting the demand of various scenarios Improving your resilience

#### 

Smaller footprint and indoor/outdoor compatible to save your valuable space