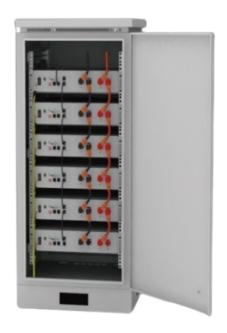

E-BOX-4850 series of products are widely used in low-voltage household photovoltaic energy storage system and small industrial and commercial energy storage and power storage systems, It is lithium iron phosphate battery with BMS inside.