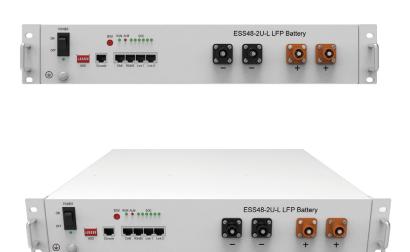

# **Technical Specifications**

| Battery Model           | E-BOX-4850                                                      |
|-------------------------|-----------------------------------------------------------------|
| Chemistry               | LFP                                                             |
| Nominal Voltage         | 48V                                                             |
| Voltage Range           | 45V-54V                                                         |
| Nominal Capacity        | 50Ah                                                            |
| Nominal Energy          | 2.4kWh                                                          |
| Unit Dimension          | 433mm* 410mm * 81mm (2U)                                        |
| Unit Weight             | 25kg                                                            |
| Standard Charge Current | 25A                                                             |
| Maximum Charge Current  | 50A                                                             |
| Standard Discharge      | 25A                                                             |
| Maximum Discharge Rate  | 50A                                                             |
| Round-Trip Efficiency   | ≥95%                                                            |
| Communication Protocol  | RS232, RS485, CAN                                               |
| Cycle Life              | ≥6000cycles                                                     |
| Calendar Life           | ≥10years                                                        |
| Operating Temperature   | -10°C~50°C                                                      |
| Connect style           | Parallel                                                        |
| Storage Temperature     | Within 1month: -20~55°C, 1-3months: 0~35°C, 3-12months: 20~25°C |

E-BOX-4850 series of products are widely used in low-voltage household photovoltaic energy storage system and small industrial and commercial energy storage and power storage systems, It is lithium iron phosphate battery with BMS inside.