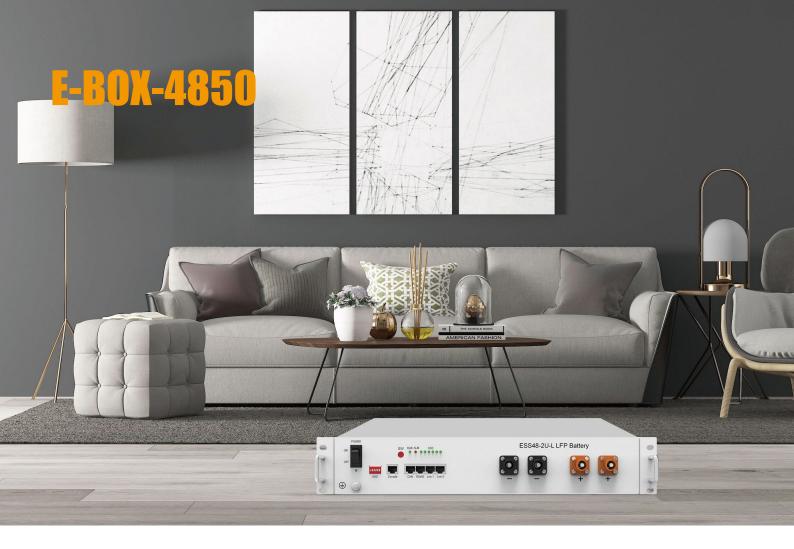

## Introduction

E-BOX series, the new generation LFP battery for home energy storage system. It provides safe, well-designed and high-performance standard LFP battery pack for you. The battery pack is compact, easy to install, free of maintenance, and could be deployed to the building block of energy storage system by being assembled in parallel. It is widely applied in home applications, small commercial and industrial energy storage system as well as Telecom stations.

# **Technical Specifications**

| Battery Model           | E-BOX-4850                                                      |
|-------------------------|-----------------------------------------------------------------|
| Chemistry               | LFP                                                             |
| Nominal Voltage         | 48V                                                             |
| Voltage Range           | 45V-54V                                                         |
| Nominal Capacity        | 50Ah                                                            |
| Nominal Energy          | 2.4kWh                                                          |
| Unit Dimension          | 433mm* 410mm * 81mm (2U)                                        |
| Unit Weight             | 25kg                                                            |
| Standard Charge Current | 25A                                                             |
| Maximum Charge Current  | 50A                                                             |
| Standard Discharge      | 25A                                                             |
| Maximum Discharge Rate  | 50A                                                             |
| Round-Trip Efficiency   | ≥95%                                                            |
| Communication Protocol  | RS232, RS485, CAN                                               |
| Cycle Life              | ≥6000cycles                                                     |
| Calendar Life           | ≥10years                                                        |
| Operating Temperature   | -10°C~50°C                                                      |
| Connect style           | Parallel                                                        |
| Storage Temperature     | Within 1month: -20~55°C, 1-3months: 0~35°C, 3-12months: 20~25°C |